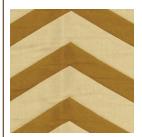

## FREE BEDDING QUOTE.

BED THROW
Trendy Chevron 5
Size Dimensions
King 102" x 52"
TR-VF-TH-WARM-K
Queen 86" x 52"
TR-VF-TH-WARM-Q
Full 79" x 52"
TR-VF-TH-WARM-F

Lumber 6/Cse.
Size Dimensions Quantity

King 76" x 80" x 14"