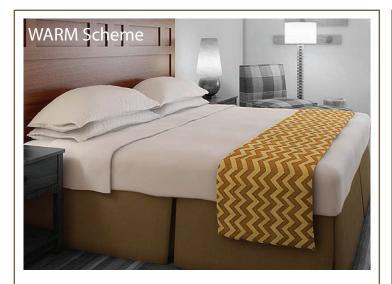

## FREE BEDDING QUOTE.

BED THROW
Trendy Chevron 5
Size Dimensions
King 102" x 52"
TR-VF-TH-WARM-K
Queen 86" x 52"
TR-VF-TH-WARM-Q
Full 79" x 52"
TR-VF-TH-WARM-F

Lumber 6/Cse.
Size Dimensions Quantity

King 76" x 80" x 14"