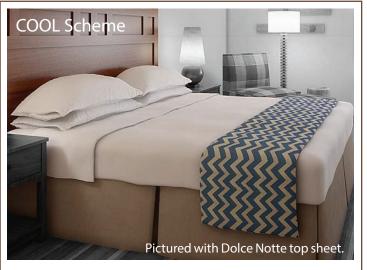

TR-VF-SK-WARM-K
Queen 60" x 80" x 14"

TR-VF-SK-WARM-Q

Full 54" x 80" x 14"

TR-VF-SK-WARM-F

BED THROW Color - 1809
Trendy Chevron 5 12/Cse.
Size Dimensions Quantity
King 102" x 52"
TR-VF-TH-COOL-K
Queen 86" x 52"
TR-VF-TH-COOL-Q
Full 79" x 52"
TR-VF-TH-COOL-F